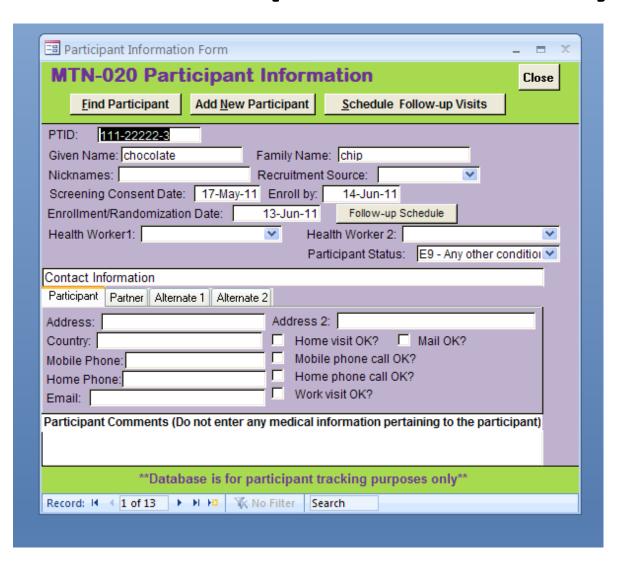

## **ASPIRE Participant Tracking Database**



#### PRIMARY PURPOSE:

RETENTION

Real-time
identification of
participants who
have missed a
scheduled
visit/appointment

## Some Specifics.....

- Database is in Microsoft Access
- One site = one database file
  - = one computer
  - = one user at a time

Database <u>cannot</u> be used on multiple computers or by multiple users at the same time

### Participant Data Entry Screen



#### MTN-020 Participant Follow-up Visit Schedule

Participant: 111-22222-3

Enrollment Date: 13-Jun-11

| Visit<br>Month | Target VIsit<br>Date | Visit Window<br>Start Date | Visit Window<br>End Date | Scheduled<br>Visit Date | Actual Visit<br>Date | Pelvic Exam<br>Performed? | Safety Labs<br>Performed? | Plasma<br>Archive? |
|----------------|----------------------|----------------------------|--------------------------|-------------------------|----------------------|---------------------------|---------------------------|--------------------|
| Morth 1        | 11-Jul-11            | 27-Jun-11                  | 24-Jul-11                | 11-JuF11                |                      |                           |                           |                    |
| Morth 2        | 08