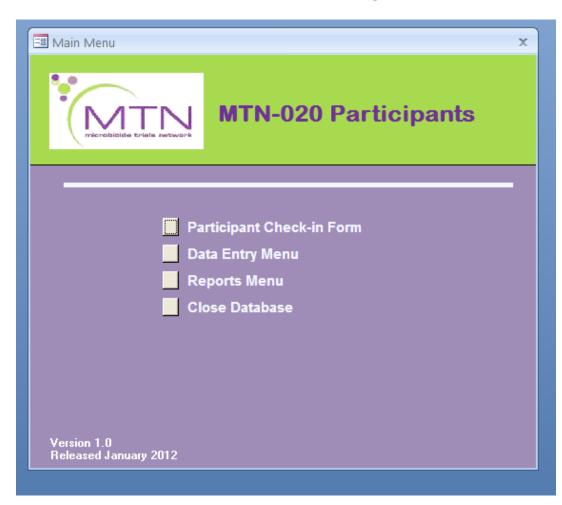

## **ASPIRE Participant Tracking Database**

## Some Specifics.....

- Database is in Microsoft Access
- One site = one database file
  - = one computer
  - = one user at a time

Database <u>cannot</u> be used on multiple computers or by multiple users at the same time